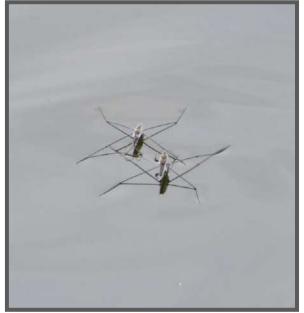

# DEPARTMENT OF ZOOLOGY

A Brief Activity Report on Ethological Field Study on Behavioural Activities of Water Strider at Subhash Sarovar Lake, Beliaghata, Kolkata, West Bengal, India