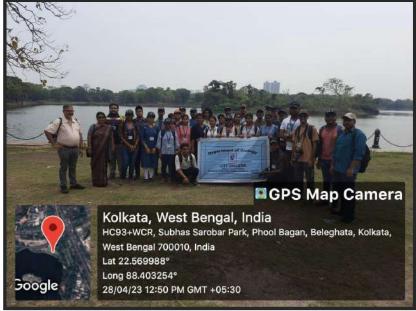

## ♣ Date of Visit:

Day 1: 28/04/2023 (Friday) - Mid-day Period (NOON) from 11:00 AM to 01:00 PM

Day 2: 03/05/2023 (Wednesday) - Early-day

Period (MORNING) 08:00 AM to 10:00 AM

Day 3: 12/05/2023 (Friday) – Late-day Period