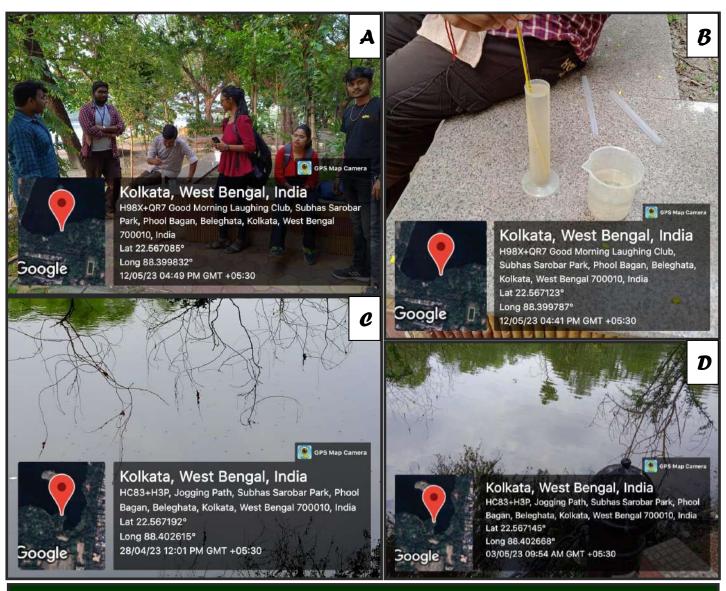

## ♣ Date of Visit:

Day 1: 28/04/2023 (Friday) - Mid-day Period (NOON) from 11:00 AM to 01:00 PM

Day 2: 03/05/2023 (Wednesday) - Early-day

Period (MORNING) 08:00 AM to 10:00 AM

Day 3: 12/05/2023 (Friday) – Late-day Period